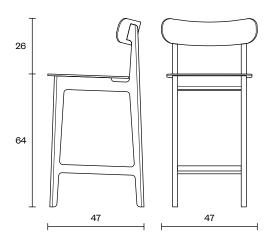

| Design                   | Zoran Jedrejčić                                                                                                                                                                   |
|--------------------------|-----------------------------------------------------------------------------------------------------------------------------------------------------------------------------------|
| Dimensions               | 47x47x90 cm<br>(Seater Height 64 cm)                                                                                                                                              |
| Weight                   | 5.7 / *6.0 kg                                                                                                                                                                     |
| Wood &<br>Plywood choice | Beech - Natural / Colored                                                                                                                                                         |
| Combinations             | <ul><li>Wooden Counter Stool</li><li>Wooden Counter Stool with<br/>upholstered seater part</li></ul>                                                                              |
| Packaging<br>Info        | <ul> <li>5 Layer Cardboard Box</li> <li>Max. per Box: 1 Counter Stool</li> <li>Gross Weight: Ca. 8.2 / *8.8 kg</li> <li>Volume: 0.29 m³</li> <li>Box Size: 55x55x95 cm</li> </ul> |