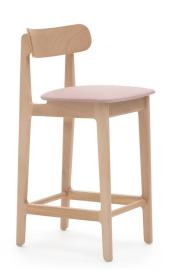

## Counter Stool

This is a simple, archetypal stool. Its visual harmony is achieved by technical solutions invisible to the eye. The stool is delicate and subtle in form, while also being surprisingly firm. The design is an interplay between its minimalist and subtle lines and stable physical characteristics. It is usually used for kitchen counters and islands. There is a possibility of the seat upholstering for additional comfort.