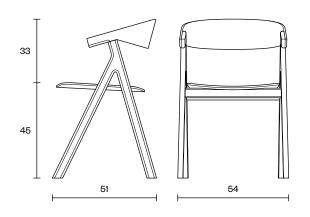

| Design                   | Zoran Jedrejčić                                                                                                                                                           |
|--------------------------|---------------------------------------------------------------------------------------------------------------------------------------------------------------------------|
| Dimensions               | 54x51x78 cm<br>(Seater Height 45 cm)                                                                                                                                      |
| Weight                   | 4.6 /*6.2 kg                                                                                                                                                              |
| Wood &<br>Plywood choice | Beech - Natural / Colored                                                                                                                                                 |
| Combinations             | <ul><li>Wooden Chair</li><li>Wooden Chair with upholstered seater &amp; back part</li></ul>                                                                               |
| Packaging<br>Info        | <ul> <li>5 Layer Cardboard Box</li> <li>Max. per Box: 1 Chair</li> <li>Gross Weight: Ca. 7.1 / *8.7 kg</li> <li>Volume: 0.25 m³</li> <li>Box Size: 56x56x80 cm</li> </ul> |