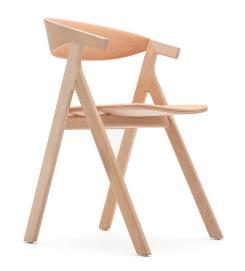

## Horn Dining Chair

Horn is a chair of clear lines and compact dimensions, as well as exceptional physical and visual lightness. Due to its proportionate and monolithic look, the chair is suitable for restaurants and hotels. Horn is a conceptual mixture of chair with armrest and chair without armrest while its seat and back can be upholstered for additional comfort.

| Design                   | Zoran Jedrejčić                                                                                                                                                           |
|--------------------------|---------------------------------------------------------------------------------------------------------------------------------------------------------------------------|
| Dimensions               | 54x51x78 cm<br>(Seater Height 45 cm)                                                                                                                                      |
| Weight                   | 4.6 /*6.2 kg                                                                                                                                                              |
| Wood &<br>Plywood choice | Beech - Natural / Colored                                                                                                                                                 |
| Combinations             | <ul><li>Wooden Chair</li><li>Wooden Chair with upholstered seater &amp; back part</li></ul>                                                                               |
| Packaging<br>Info        | <ul> <li>5 Layer Cardboard Box</li> <li>Max. per Box: 1 Chair</li> <li>Gross Weight: Ca. 7.1 / *8.7 kg</li> <li>Volume: 0.25 m³</li> <li>Box Size: 56x56x80 cm</li> </ul> |