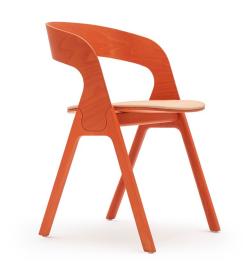

## **Lavi** Dining Chair

Lavi is a stable chair of harmonious form and striking details. The harmony of its proportions is supplemented with ornamented junctures, making the Lavi an excellent choice when an interior needs additional character. Lavi can be made of Beech or Oak Solid Wood and the seat can be upholstered for additional comfort.