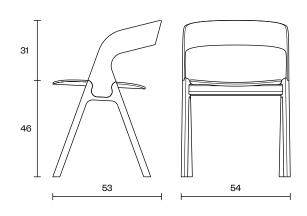

| Design         | Zoran Jedrejčić                                     |
|----------------|-----------------------------------------------------|
| Dimensions     | 54x53x77 cm                                         |
|                | (Seater Height 46 cm)                               |
| Weight         | 4.6 / *5.6 kg                                       |
| Wood &         | Beech - Natural / Colored                           |
| Plywood choice | Oak - Natural                                       |
| Combinations   | Wooden Chair                                        |
|                | • Wooden Chair with upholstered                     |
|                | seater part                                         |
| Packaging      | 5 Layer Cardboard Box                               |
| Info           | Max. per Box: 1 Chair                               |
|                | <ul> <li>Gross Weight: Ca. 7.1 / *8.1 kg</li> </ul> |
|                | <ul> <li>Volume: 0.25 m<sup>3</sup></li> </ul>      |
|                | <ul> <li>Box Size: 56x56x80 cm</li> </ul>           |