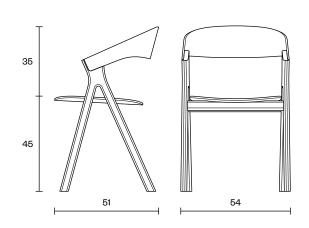

| Design                   | Zoran Jedrejčić                                                                                                                                                           |
|--------------------------|---------------------------------------------------------------------------------------------------------------------------------------------------------------------------|
| Dimensions               | 54x51x80 cm<br>(Seater Height 45 cm)                                                                                                                                      |
| Weight                   | 4.8 / *5.8 kg                                                                                                                                                             |
| Wood &<br>Plywood choice | <ul><li>Beech – Natural / Colored</li><li>Oak – Natural</li></ul>                                                                                                         |
| Combinations             | <ul><li>Wooden Chair</li><li>Wooden Chair with upholstered seater part</li></ul>                                                                                          |
| Packaging<br>Info        | <ul> <li>5 Layer Cardboard Box</li> <li>Max. per Box: 1 Chair</li> <li>Gross Weight: Ca. 7.3 / *8.3 kg</li> <li>Volume: 0.25 m³</li> <li>Box Size: 56x56x80 cm</li> </ul> |