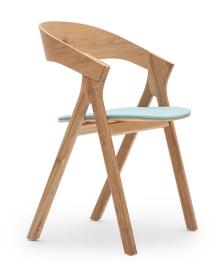

## **My**Dining Chair

My Dining Chair is a compact and stable chair of clear lines. The chair's simple and restrained design is supplemented with a specific detail – its thick legs develop into small armrests. The character is lent to this chair by the pronounced junctures of the backrest and chair legs. The chair can be made of Beech or Oak Solid Wood and the seat is optionally upholstered to add comfort.