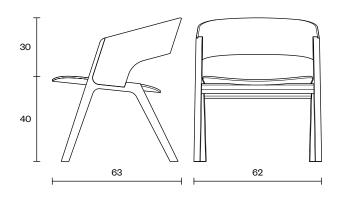

| Design         | Zoran Jedrejčić                                |
|----------------|------------------------------------------------|
| Dimensions     | 62x63x70 cm                                    |
|                | (Seater Height 40 cm)                          |
| Weight         | 8.5 kg                                         |
| Wood &         | Beech - Natural / Colored                      |
| Plywood choice |                                                |
| Combinations   | Wooden Armchair with                           |
|                | upholstered seater & back part                 |
| Packaging      | 5 Layer Cardboard Box                          |
| Info           | Max. per Box: 1 Armchair                       |
|                | <ul> <li>Gross Weight: Ca. 11.0 kg</li> </ul>  |
|                | <ul> <li>Volume: 0.33 m<sup>3</sup></li> </ul> |
|                | <ul> <li>Box Size: 66x66x75 cm</li> </ul>      |