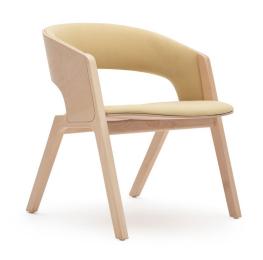

## Ritz Armchair

Ritz is the embodiment of the idea of armchair.

Classical in shape, with simple and subtle lines, the armchair is exceptionally comfort. The design is plain and it exemplifies the harmony of fundamental elements. Ritz Armchair is visually low-key. Its seat and back are always upholstered for superior comfort. It can be used with or without Ritz Footrest.