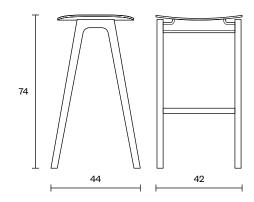

| Design                   | Zoran Jedrejčić                                                                                                                                                               |
|--------------------------|-------------------------------------------------------------------------------------------------------------------------------------------------------------------------------|
| Dimensions               | 42x44x74 cm<br>(Seater Height 74 cm)                                                                                                                                          |
| Weight                   | 3.9 / *4.6 kg                                                                                                                                                                 |
| Wood &<br>Plywood choice | Beech - Natural / Colored                                                                                                                                                     |
| Combinations             | <ul><li>Wooden Bar Stool</li><li>Wooden Bar Stool with<br/>upholstered seater part</li></ul>                                                                                  |
| Packaging<br>Info        | <ul> <li>5 Layer Cardboard Box</li> <li>Max. per Box: 1 Bar Stool</li> <li>Gross Weight: Ca. 6.4 / *7.1 kg</li> <li>Volume: 0.16 m³</li> <li>Box Size: 45x45x80 cm</li> </ul> |