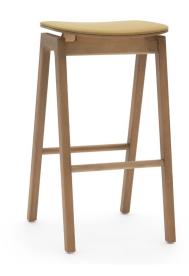

## **Ritz** Bar Stool

Ritz Bar Stool is archetypically simple and highly functional. It is exceptionally stable an esthetically light, which makes it suitable for furnishing different ambiences without altering their character. Its technical solutions are unobtrusive, preserving the stool's simplicity of form. There is a possibility of the seat upholstering for additional comfort.