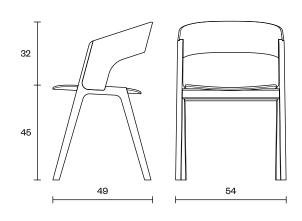

| Design                   | Zoran Jedrejčić                                                                                                                                                           |
|--------------------------|---------------------------------------------------------------------------------------------------------------------------------------------------------------------------|
| Dimensions               | 54x49x77 cm<br>(Seater Height 45 cm)                                                                                                                                      |
| Weight                   | 4.6 / *6.6 kg                                                                                                                                                             |
| Wood &<br>Plywood choice | Beech - Natural / Colored                                                                                                                                                 |
| Combinations             | <ul><li>Wooden Chair</li><li>Wooden Chair with upholstered<br/>seater &amp; back part</li></ul>                                                                           |
| Packaging<br>Info        | <ul> <li>5 Layer Cardboard Box</li> <li>Max. per Box: 1 Chair</li> <li>Gross Weight: Ca. 7.1 / *9.1 kg</li> <li>Volume: 0.25 m³</li> <li>Box Size: 56x56x80 cm</li> </ul> |