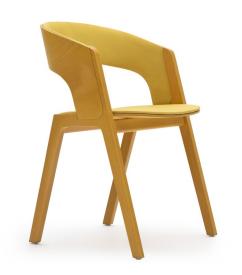

## Ritz Dining Chair

Ritz is a highly comfortable, compact dimensions chair, designed for restaurants. Due to its classical and restrained form, it is easily fitted into the interiors of different type and size, and various ambiences, both public and private. There is a possibility of upholstering the seat and the back for additional comfort.

| Design                   | Zoran Jedrejčić                                                                                                                                                           |
|--------------------------|---------------------------------------------------------------------------------------------------------------------------------------------------------------------------|
| Dimensions               | 54x49x77 cm<br>(Seater Height 45 cm)                                                                                                                                      |
| Weight                   | 4.6 / *6.6 kg                                                                                                                                                             |
| Wood &<br>Plywood choice | Beech - Natural / Colored                                                                                                                                                 |
| Combinations             | <ul><li>Wooden Chair</li><li>Wooden Chair with upholstered<br/>seater &amp; back part</li></ul>                                                                           |
| Packaging<br>Info        | <ul> <li>5 Layer Cardboard Box</li> <li>Max. per Box: 1 Chair</li> <li>Gross Weight: Ca. 7.1 / *9.1 kg</li> <li>Volume: 0.25 m³</li> <li>Box Size: 56x56x80 cm</li> </ul> |