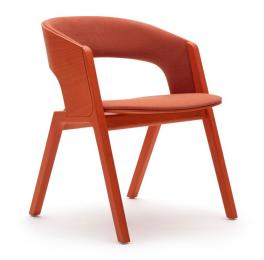

## **Ritz** Easy Chair

Ritz Easy Chair is a highly comfortable chair with the emphasized armchair geometry. It is designed for hotels and waiting areas. It is smaller than an armchair, which enables great economy of space. Its seat and back are always upholstered for superior comfort.