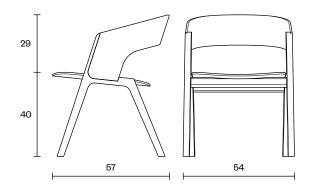

| Design                   | Zoran Jedrejčić                                                                                                                                 |
|--------------------------|-------------------------------------------------------------------------------------------------------------------------------------------------|
| Dimensions               | 54x57x69 cm<br>(Seater Height 40 cm)                                                                                                            |
| Weight                   | 6.8 kg                                                                                                                                          |
| Wood &<br>Plywood choice | • Beech - Natural / Colored                                                                                                                     |
| Combinations             | • Wooden Easy Chair with upholstered seater & back part                                                                                         |
| Packaging<br>Info        | 5 Layer Cardboard Box<br>• Max. per Box: 1 Easy Chair<br>• Gross Weight: Ca. 9.3 kg<br>• Volume: 0.24 m <sup>3</sup><br>• Box Size: 57x57x75 cm |