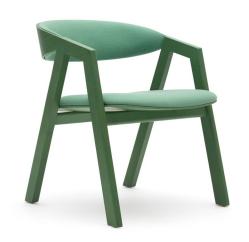

## Armchair

Simple Armchair is a classic armchair which due to its simple and harmonious form evokes the impression of a visually lean and subtle chair, while simultaneously bragging armchair comfort. These characteristics make Simple Armchair excellent for furnishing any type of interior. Its seat and back are always upholstered for superior comfort.