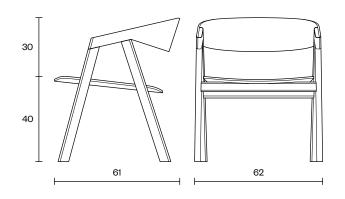

| Design                   | Zoran Jedrejčić                                                                                                                                                        |
|--------------------------|------------------------------------------------------------------------------------------------------------------------------------------------------------------------|
| Dimensions               | 62x61x70 cm<br>(Seater Height 40 cm)                                                                                                                                   |
| Weight                   | 8.5 kg                                                                                                                                                                 |
| Wood &<br>Plywood choice | Beech - Natural / Colored                                                                                                                                              |
| Combinations             | Wooden Armchair with<br>upholstered seater & back part                                                                                                                 |
| Packaging<br>Info        | <ul> <li>5 Layer Cardboard Box</li> <li>Max. per Box: 1 Armchair</li> <li>Gross Weight: Ca. 11.0 kg</li> <li>Volume: 0.33 m³</li> <li>Box Size: 66x66x75 cm</li> </ul> |