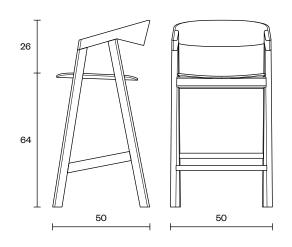

| Design         | Zoran Jedrejčić                                   |
|----------------|---------------------------------------------------|
| Dimensions     | 50x50x90 cm                                       |
|                | (Seater Height 64 cm)                             |
| Weight         | 5.7 / *6.4 kg                                     |
| Wood &         | Beech - Natural / Colored                         |
| Plywood choice |                                                   |
| Combinations   | Wooden Counter Stool                              |
|                | <ul> <li>Wooden Counter Stool with</li> </ul>     |
|                | upholstered seater part                           |
| Packaging      | 5 Layer Cardboard Box                             |
| Info           | <ul> <li>Max. per Box: 1 Counter Stool</li> </ul> |
|                | • Gross Weight: Ca. 8.2 / *8.9 kg                 |
|                | <ul> <li>Volume: 0.29 m<sup>3</sup></li> </ul>    |
|                | <ul> <li>Box Size: 55x55x95 cm</li> </ul>         |