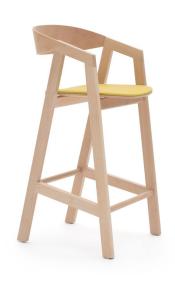

## Counter Stool

Simple Counter Stool is ideal for kitchen counters and islands, as well as for restaurants and hotels. Due to its back support, Simple is highly comfortable and suitable for long sitting. Its functional design recommends this chair for both public and private spaces, wherever more comfort is required. There is a possibility of the seat upholstering for additional comfort.