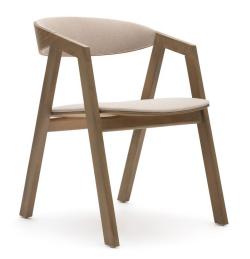

## Simple Easy Chair

An archetypal chair of subtle lines and compact dimensions. Simple Easy Chair is exceptionally light, both physically and visually. The chair's simple and clean design would not compromise the harmony of any interior. Simple Easy Chair's seat and back are always upholstered for superior comfort. Similar to Dining Chair, yet somewhat lower, with the geometry of design which makes it more of an Armchair.

| Design                   | Zoran Jedrejčić                                                                                                                                 |
|--------------------------|-------------------------------------------------------------------------------------------------------------------------------------------------|
| Dimensions               | 54x55x70 cm<br>(Seater Height 40 cm)                                                                                                            |
| Weight                   | 6.2 kg                                                                                                                                          |
| Wood &<br>Plywood choice | • Beech – Natural / Colored                                                                                                                     |
| Combinations             | <ul> <li>Wooden Easy Chair with<br/>upholstered seater &amp; back part</li> </ul>                                                               |
| Packaging<br>Info        | 5 Layer Cardboard Box<br>• Max. per Box: 1 Easy Chair<br>• Gross Weight: Ca. 8.7 kg<br>• Volume: 0.24 m <sup>3</sup><br>• Box Size: 57x57x75 cm |