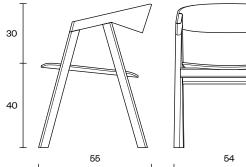

| Design                   | Zoran Jedrejčić                                                                                                                                 |
|--------------------------|-------------------------------------------------------------------------------------------------------------------------------------------------|
| Dimensions               | 54x55x70 cm<br>(Seater Height 40 cm)                                                                                                            |
| Weight                   | 6.2 kg                                                                                                                                          |
| Wood &<br>Plywood choice | • Beech – Natural / Colored                                                                                                                     |
| Combinations             | <ul> <li>Wooden Easy Chair with<br/>upholstered seater &amp; back part</li> </ul>                                                               |
| Packaging<br>Info        | 5 Layer Cardboard Box<br>• Max. per Box: 1 Easy Chair<br>• Gross Weight: Ca. 8.7 kg<br>• Volume: 0.24 m <sup>3</sup><br>• Box Size: 57x57x75 cm |