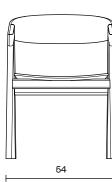

| Design                   | Zoran Jedrejčić                                                                                                                                 |
|--------------------------|-------------------------------------------------------------------------------------------------------------------------------------------------|
| Dimensions               | 54x55x70 cm<br>(Seater Height 40 cm)                                                                                                            |
| Weight                   | 6.2 kg                                                                                                                                          |
| Wood &<br>Plywood choice | • Beech – Natural / Colored                                                                                                                     |
| Combinations             | <ul> <li>Wooden Easy Chair with<br/>upholstered seater &amp; back part</li> </ul>                                                               |
| Packaging<br>Info        | 5 Layer Cardboard Box<br>• Max. per Box: 1 Easy Chair<br>• Gross Weight: Ca. 8.7 kg<br>• Volume: 0.24 m <sup>3</sup><br>• Box Size: 57x57x75 cm |