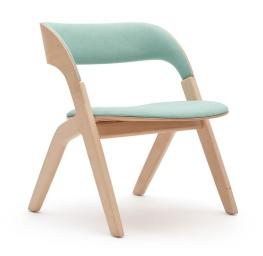

## Armchair

Still Armchair is a true and typical armchair. Its exceptional comfort, visual and physical lightness and compact dimensions make it a perfect fit for different types of interior. Still can be made of Beech or Oak Solid Wood and its seat and back are always upholstered for superior comfort.

| Design                   | Zoran Jedrejčić                                                                                                                         |
|--------------------------|-----------------------------------------------------------------------------------------------------------------------------------------|
| Dimensions               | 62x63x71 cm<br>(Seater Height 40 cm)                                                                                                    |
| Weight                   | 8.1 kg                                                                                                                                  |
| Wood &<br>Plywood choice | Beech - Natural / Colored     Oak - Natural                                                                                             |
| Combinations             | Wooden Armchair with<br>upholstered seater & back part                                                                                  |
| Packaging<br>Info        | <ul> <li>5 Layer Cardboard Box</li> <li>Max. per Box: 1 Armchair</li> <li>Gross Weight: Ca. 10.6 kg</li> <li>Volume: 0.33 m³</li> </ul> |