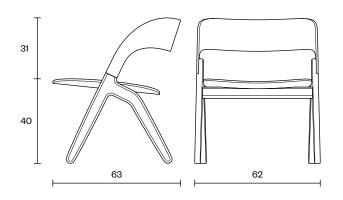

| Design                   | Zoran Jedrejčić                                                                                                                         |
|--------------------------|-----------------------------------------------------------------------------------------------------------------------------------------|
| Dimensions               | 62x63x71 cm<br>(Seater Height 40 cm)                                                                                                    |
| Weight                   | 8.1 kg                                                                                                                                  |
| Wood &<br>Plywood choice | Beech - Natural / Colored     Oak - Natural                                                                                             |
| Combinations             | Wooden Armchair with<br>upholstered seater & back part                                                                                  |
| Packaging<br>Info        | <ul> <li>5 Layer Cardboard Box</li> <li>Max. per Box: 1 Armchair</li> <li>Gross Weight: Ca. 10.6 kg</li> <li>Volume: 0.33 m³</li> </ul> |