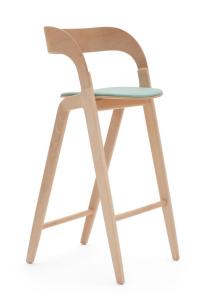

## **Still** Bar Stool

Still Bar Stool is striking due to its subtly elongated form, with the design developed to emphasize the comfort of its backrest. The stool is compact, proportionate and light. Its subtle details lend it character, making it suitable for furnishing private and public spaces. There is a possibility of the upholstering for additional comfort.

| Design                   | Zoran Jedrejčić                                                                                                                                                                |
|--------------------------|--------------------------------------------------------------------------------------------------------------------------------------------------------------------------------|
| Dimensions               | 50x50x101 cm<br>(Seater Height 74 cm)                                                                                                                                          |
| Weight                   | 5.1 / *5.8 kg                                                                                                                                                                  |
| Wood &<br>Plywood choice | Beech - Natural / Colored                                                                                                                                                      |
| Combinations             | <ul><li>Wooden Bar Stool</li><li>Wooden Bar Stool with<br/>upholstered seater part</li></ul>                                                                                   |
| Packaging<br>Info        | <ul> <li>5 Layer Cardboard Box</li> <li>Max. per Box: 1 Bar Stool</li> <li>Gross Weight: Ca. 7.6 / *8.3 kg</li> <li>Volume: 0.32 m³</li> <li>Box Size: 55x55x105 cm</li> </ul> |