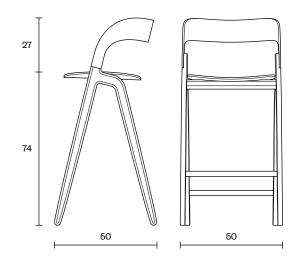

| Design                   | Zoran Jedrejčić                                                                                                                                                                |
|--------------------------|--------------------------------------------------------------------------------------------------------------------------------------------------------------------------------|
| Dimensions               | 50x50x101 cm<br>(Seater Height 74 cm)                                                                                                                                          |
| Weight                   | 5.1 / *5.8 kg                                                                                                                                                                  |
| Wood &<br>Plywood choice | Beech - Natural / Colored                                                                                                                                                      |
| Combinations             | <ul><li>Wooden Bar Stool</li><li>Wooden Bar Stool with<br/>upholstered seater part</li></ul>                                                                                   |
| Packaging<br>Info        | <ul> <li>5 Layer Cardboard Box</li> <li>Max. per Box: 1 Bar Stool</li> <li>Gross Weight: Ca. 7.6 / *8.3 kg</li> <li>Volume: 0.32 m³</li> <li>Box Size: 55x55x105 cm</li> </ul> |