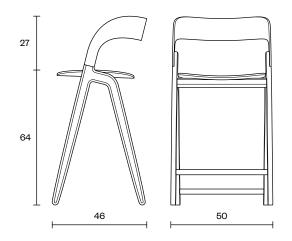

| Design                   | Zoran Jedrejčić                                                                                                                                                                   |
|--------------------------|-----------------------------------------------------------------------------------------------------------------------------------------------------------------------------------|
| Dimensions               | 50x46x91 cm<br>(Seater Height 64 cm)                                                                                                                                              |
| Weight                   | 4.9 /*5.6 kg                                                                                                                                                                      |
| Wood &<br>Plywood choice | Beech - Natural / Colored                                                                                                                                                         |
| Combinations             | <ul><li>Wooden Counter Stool</li><li>Wooden Counter Stool with<br/>upholstered seater part</li></ul>                                                                              |
| Packaging<br>Info        | <ul> <li>5 Layer Cardboard Box</li> <li>Max. per Box: 1 Counter Stool</li> <li>Gross Weight: Ca. 7.4 / *8.1 kg</li> <li>Volume: 0.29 m³</li> <li>Box Size: 55x55x95 cm</li> </ul> |