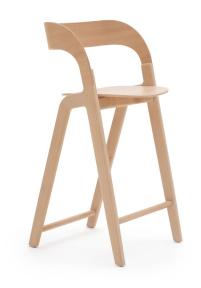

## **Still**Counter Stool

Still Counter Stool is striking due to its subtly elongated form, with the design developed to emphasize the comfort of its backrest. The stool is compact, proportionate and light, and lower than the Bar Stool. Its subtle details lend it character, making it suitable for furnishing any ambience. There is a possibility of the seat upholstering for additional comfort.