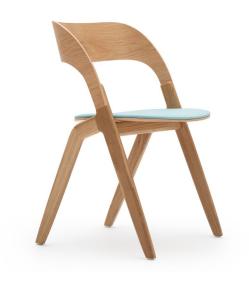

## Still Dining Chair

Still is inspired by the idea of iconic chair, still its name is derived from its unusual, yet subtle design, visually resisting the laws of statics. The chair is exceptionally comfortable and light. It can be made of Beech or Oak Solid Wood. Its seat can also be upholstered.