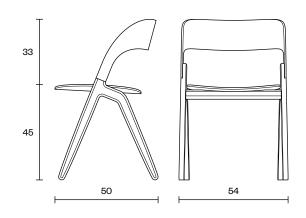

| Design                   | Zoran Jedrejčić                                                                                                                                                           |
|--------------------------|---------------------------------------------------------------------------------------------------------------------------------------------------------------------------|
| Dimensions               | 54x50x78 cm<br>(Seater Height 45 cm)                                                                                                                                      |
| Weight                   | 4.3 / *5.3 kg                                                                                                                                                             |
| Wood &<br>Plywood choice | <ul><li>Beech - Natural / Colored</li><li>Oak - Natural</li></ul>                                                                                                         |
| Combinations             | <ul><li>Wooden Chair</li><li>Wooden Chair with upholstered seater part</li></ul>                                                                                          |
| Packaging<br>Info        | <ul> <li>5 Layer Cardboard Box</li> <li>Max. per Box: 1 Chair</li> <li>Gross Weight: Ca. 6.8 / *7.8 kg</li> <li>Volume: 0.25 m³</li> <li>Box Size: 56x56x80 cm</li> </ul> |