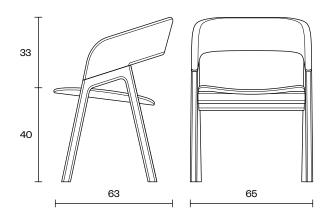

| Design         | Zoran Jedrejčić                                                                                                 |
|----------------|-----------------------------------------------------------------------------------------------------------------|
| Dimensions     | 65x63x73 cm                                                                                                     |
|                | (Seater Height 46 cm)                                                                                           |
| Weight         | 7.7 - 8.4 kg                                                                                                    |
| Wood &         | Beech - Natural / Colored                                                                                       |
| Plywood choice | Oak - Natural                                                                                                   |
| Combinations   | Wooden Armchair with                                                                                            |
|                | upholstered seater & back part                                                                                  |
| Packaging      | 5 Layer Cardboard Box                                                                                           |
| Info           | <ul> <li>Max. per Box: 1 Armchair</li> <li>Gross Weight: Ca. 10.4 - 11.2 kg</li> <li>Volume: 0.32 m³</li> </ul> |