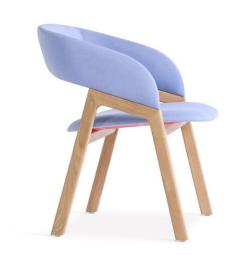

## Aman Armchair

Aman is an archetypal armchair. Classical, simple and subtle lines are complemented with exceptional comfort. The harmony of the basic elements characterise the chair's design, making it visually unassuming. Its seat and back are always upholstered for additional comfort. The armchair can be used with or without the footrest.

| Design         | Zoran Jedrejčić                                                                                                 |
|----------------|-----------------------------------------------------------------------------------------------------------------|
| Dimensions     | 65x63x73 cm                                                                                                     |
|                | (Seater Height 46 cm)                                                                                           |
| Weight         | 7.7 - 8.4 kg                                                                                                    |
| Wood &         | Beech - Natural / Colored                                                                                       |
| Plywood choice | Oak - Natural                                                                                                   |
| Combinations   | Wooden Armchair with                                                                                            |
|                | upholstered seater & back part                                                                                  |
| Packaging      | 5 Layer Cardboard Box                                                                                           |
| Info           | <ul> <li>Max. per Box: 1 Armchair</li> <li>Gross Weight: Ca. 10.4 - 11.2 kg</li> <li>Volume: 0.32 m³</li> </ul> |