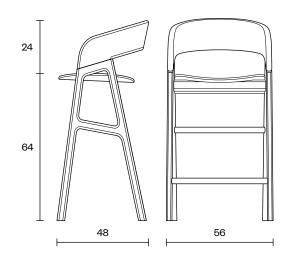

| Design                | Zoran Jedrejčić                                                                                                                                                                  |
|-----------------------|----------------------------------------------------------------------------------------------------------------------------------------------------------------------------------|
| Dimensions            | 56x48x88 cm<br>(Seater Height 64 cm)                                                                                                                                             |
| Weight                | 6.7 / 7.5 kg                                                                                                                                                                     |
| Wood & Plywood choice | Beech - Natural / Colored     Oak - Natural                                                                                                                                      |
| Combinations          | Wooden Counter Stool with<br>upholstered seater & back part                                                                                                                      |
| Packaging<br>Info     | <ul> <li>5 Layer Cardboard Box</li> <li>Max. per Box: 1 Counter Stool</li> <li>Gross Weight: Ca. 9.1 / 9.9 kg</li> <li>Volume: 0.27 m³</li> <li>Box Size: 90x58x52 cm</li> </ul> |