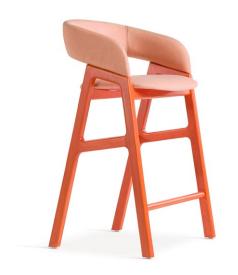

## Aman Counter Stool

Aman Counter Stool is a chair of superior sturdiness and stability. Its design is simple and clean. Aman Counter Stool is a bit lower than the bar stool, as it is intended for kitchen islands. Its upholstered seat and back provide additional comfort.