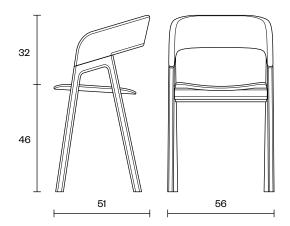

| Design                   | Zoran Jedrejčić                                                                                                                                   |
|--------------------------|---------------------------------------------------------------------------------------------------------------------------------------------------|
| Dimensions               | 56x51x78 cm<br>(Seater Height 46 cm)                                                                                                              |
| Weight                   | 5.8 / *6.6 kg                                                                                                                                     |
| Wood &<br>Plywood choice | <ul> <li>Beech - Natural / Colored</li> <li>Oak - Natural</li> </ul>                                                                              |
| Combinations             | Wooden Chair with upholstered seater & back part                                                                                                  |
| Packaging<br>Info        | 5 Layer Cardboard Box<br>• Max. per Box: 1 Chair<br>• Gross Weight: Ca. 8.1 / *8.7 kg<br>• Volume: 0.24 m <sup>3</sup><br>• Box Size: 80x55x55 cm |