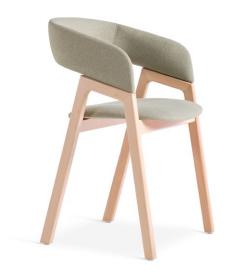

## Aman Dining Chair

Aman Dining Chair is the epitome of a classical dining chair. With its harmonious line and the light yet stable form, the chair easily fits different spaces. Due to its subtle and unassuming design, Aman Dining Chair is suitable for restaurants, hotels and other public spaces.