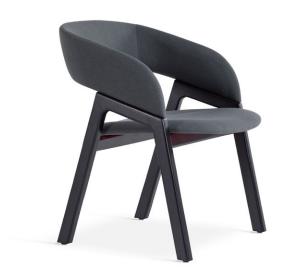

## Aman Easy Chair

Aman Dining Chair is the epitome of a classical dining chair. With its harmonious line and the light yet stable form, the chair easily fits different spaces. Due to its subtle and unassuming design, Aman Dining Chair is suitable for restaurants, hotels and other public spaces.