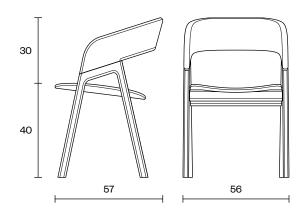

| Design                   | Zoran Jedrejčić                                                                                                                                                               |
|--------------------------|-------------------------------------------------------------------------------------------------------------------------------------------------------------------------------|
| Dimensions               | 56x57x70 cm<br>(Seater Height 40 cm)                                                                                                                                          |
| Weight                   | 5.9 - 6.7 kg                                                                                                                                                                  |
| Wood &<br>Plywood choice | <ul><li>Beech - Natural / Colored</li><li>Oak - Natural</li></ul>                                                                                                             |
| Combinations             | Wooden Chair with upholstered seater & back part                                                                                                                              |
| Packaging<br>Info        | <ul> <li>5 Layer Cardboard Box</li> <li>Max. per Box: 1 Easy Chair</li> <li>Gross Weight: Ca. 8.1 - 8.9 kg</li> <li>Volume: 0.22 m³</li> <li>Box Size: 72x55x55 cm</li> </ul> |