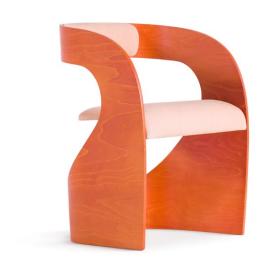

## Flex Dining Chair

Flex Dining Chair has its convenient and compact dimensions combined with the striking design. The specific shape makes the chair aesthetically stable and exciting in equal measure. It is suitable for public and private areas. It is made in either beech, or oak wood, with optionally upholstered seat and back.

| Design                   | Zoran Jedrejčić                                                                                                                                                                   |
|--------------------------|-----------------------------------------------------------------------------------------------------------------------------------------------------------------------------------|
| Dimensions               | 54x52x73 cm<br>(Seater Height 46 cm)                                                                                                                                              |
| Weight                   | 8.7 - 9.3 kg                                                                                                                                                                      |
| Wood &<br>Plywood choice | Beech - Natural / Colored     Oak - Natural                                                                                                                                       |
| Combinations             | Wooden Chair with upholstered<br>seater & back part                                                                                                                               |
| Packaging<br>Info        | <ul> <li>5 Layer Cardboard Box</li> <li>Max. per Box: 1 Dining Chair</li> <li>Gross Weight: Ca. 10.9 - 11.4 kg</li> <li>Volume: 0.23 m³</li> <li>Box Size: 76x55x55 cm</li> </ul> |