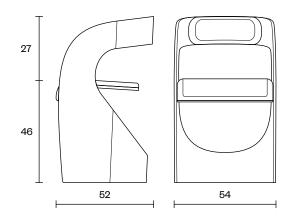

| Design                   | Zoran Jedrejčić                                                                                                                                                                   |
|--------------------------|-----------------------------------------------------------------------------------------------------------------------------------------------------------------------------------|
| Dimensions               | 54x52x73 cm<br>(Seater Height 46 cm)                                                                                                                                              |
| Weight                   | 8.7 - 9.3 kg                                                                                                                                                                      |
| Wood &<br>Plywood choice | Beech - Natural / Colored     Oak - Natural                                                                                                                                       |
| Combinations             | Wooden Chair with upholstered<br>seater & back part                                                                                                                               |
| Packaging<br>Info        | <ul> <li>5 Layer Cardboard Box</li> <li>Max. per Box: 1 Dining Chair</li> <li>Gross Weight: Ca. 10.9 - 11.4 kg</li> <li>Volume: 0.23 m³</li> <li>Box Size: 76x55x55 cm</li> </ul> |