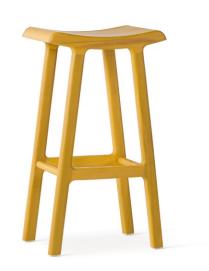

## **Kyoto** Bar Stool

Kyoto is a bar stool of exceptional sturdiness and stability. Its shape is the embodiment of simple and clean design with subtle accents, making Kyoto Bar Stool a striking and desirable piece. The technical solution of the seat developed for increased comfort is an epitome of functional design.