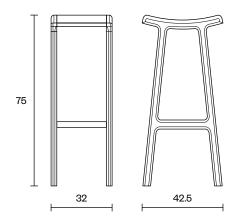

| Design                   | Zoran Jedrejčić                                                   |
|--------------------------|-------------------------------------------------------------------|
| Dimensions               | 42.5x32x75 cm<br>(Seater Height 74 cm)                            |
| Weight                   | 4.7 - 5.8 kg                                                      |
| Wood &<br>Plywood choice | <ul><li>Beech - Natural / Colored</li><li>Oak - Natural</li></ul> |
| Combinations             | Wooden Bar Stool                                                  |
| Packaging<br>Info        | 5 Layer Cardboard Box • Max. per Box: 1 Bar Stool                 |