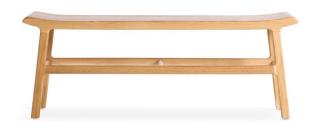

## **Kyoto** Bench

Kyoto Bench is derived from the characteristic aestheticism of the entire Tokyo collection. This is a piece of extreme sturdiness, while its simple and stylised shape, combined with its visual stability, make it suitable for all spaces, especially public ones. The bench can be made in beech or oak wood.