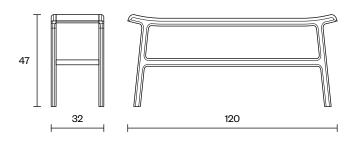

| Design                | Zoran Jedrejčić                             |
|-----------------------|---------------------------------------------|
| Dimensions            | 120x32x47 cm<br>(Seater Height 45 cm)       |
| Weight                | 8.0 - 9.2 kg                                |
| Wood & Plywood choice | Beech - Natural / Colored     Oak - Natural |
| Combinations          | Wooden Bench                                |