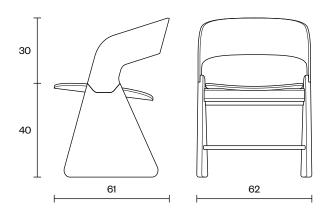

| Design         | Zoran Jedrejčić                              |
|----------------|----------------------------------------------|
| Dimensions     | 61x62x70 cm                                  |
|                | (Seater Height 40 cm)                        |
| Weight         | 12.2 - 13.0 kg                               |
| Wood &         | Beech - Natural / Colored                    |
| Plywood choice | Oak - Natural                                |
| Combinations   | Wooden Armchair with                         |
|                | upholstered seater & back part               |
| Packaging      | 5 Layer Cardboard Box                        |
| Info           | <ul> <li>Max. per Box: 1 Armchair</li> </ul> |
|                | • Gross Weight: Ca. 14.3 - 15.1 kg           |
|                | • Volume: 0.29 m <sup>3</sup>                |
|                | • Box Size: 72x63x63 cm                      |