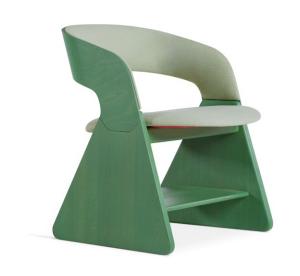

## **Lavi** Armchair

Lavi Armchair has a stable and harmonious form and with its distinguishing legs, imbues any space with particular character. The striking legs make the chair very stable, both functionally and visually. Lavi Armchair is made in either beech, or oak wood, with optionally upholstered seat and back.