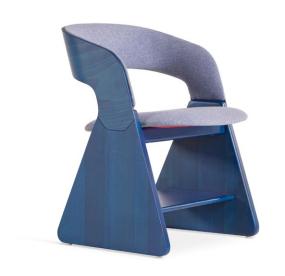

## Lavi Easy Chair

Lavi Easy Chair has the recognisable form of the entire Lavi collection. Its lines are stable and harmonious, with attractive details and characteristic legs. The Lavi is an aesthetically exciting piece, as its legs are designed to look differently when observed frontally and sideways.

| Design         | Zoran Jedrejčić                                |
|----------------|------------------------------------------------|
| Dimensions     | 54x55x69 cm                                    |
|                | (Seater Height 40 cm)                          |
| Weight         | 10.4 - 11.2 kg                                 |
| Wood &         | Beech - Natural / Colored                      |
| Plywood choice | Oak - Natural                                  |
| Combinations   | Wooden Easy Chair with                         |
|                | upholstered seater & back part                 |
| Packaging      | 5 Layer Cardboard Box                          |
| Info           | <ul> <li>Max. per Box: 1 Easy Chair</li> </ul> |
|                | • Gross Weight: Ca. 12.3 - 13.1 kg             |
|                | <ul> <li>Volume: 0.22 m<sup>3</sup></li> </ul> |
|                | • Box Size: 71x56x56 cm                        |