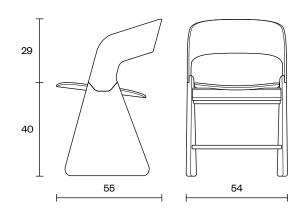

| Design         | Zoran Jedrejčić                                |
|----------------|------------------------------------------------|
| Dimensions     | 54x55x69 cm                                    |
|                | (Seater Height 40 cm)                          |
| Weight         | 10.4 - 11.2 kg                                 |
| Wood &         | Beech - Natural / Colored                      |
| Plywood choice | Oak - Natural                                  |
| Combinations   | Wooden Easy Chair with                         |
|                | upholstered seater & back part                 |
| Packaging      | 5 Layer Cardboard Box                          |
| Info           | <ul> <li>Max. per Box: 1 Easy Chair</li> </ul> |
|                | • Gross Weight: Ca. 12.3 - 13.1 kg             |
|                | <ul> <li>Volume: 0.22 m<sup>3</sup></li> </ul> |
|                | • Box Size: 71x56x56 cm                        |