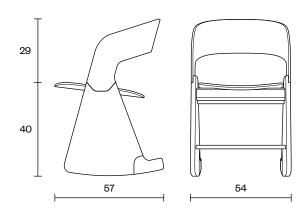

| Design                   | Zoran Jedrejčić                                                                                                   |
|--------------------------|-------------------------------------------------------------------------------------------------------------------|
| Dimensions               | 54x57x60 cm<br>(Seater Height 40 cm)                                                                              |
| Weight                   | 10.2 - 11.0 kg                                                                                                    |
| Wood &<br>Plywood choice | <ul><li>Beech - Natural / Colored</li><li>Oak - Natural</li></ul>                                                 |
| Combinations             | Wooden Rocking Easy Chair with<br>upholstered seater & back part                                                  |
| Packaging                | 5 Layer Cardboard Box                                                                                             |
| Info                     | <ul> <li>Max. per Box: 1 Easy Chair</li> <li>Gross Weight: Ca. 12.2 - 13.0 kg</li> <li>Volume: 0.25 m³</li> </ul> |
|                          | <ul> <li>Box Size: 71x60x60 cm</li> </ul>                                                                         |