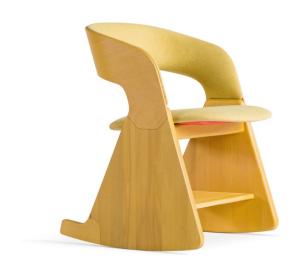

## Lavi Rocking Easy Chair

Lavi Rocking Easy Chair, with its exceptional comfort, is a perfect example of this type of chair. Its attractive details and recognisable legs secure it the status of an "unusual" piece of furniture. The chair is made in either beech, or oak wood, with optionally upholstered seat and back.