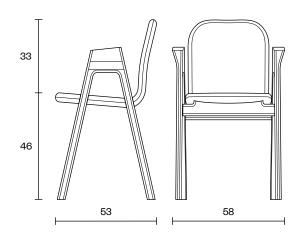

| Design                   | Zoran Jedrejčić                                                                                                                                                           |
|--------------------------|---------------------------------------------------------------------------------------------------------------------------------------------------------------------------|
| Dimensions               | 58x53x79 cm<br>(Seater Height 46 cm)                                                                                                                                      |
| Weight                   | 6.6 - 7.4 kg                                                                                                                                                              |
| Wood &<br>Plywood choice | Beech - Natural / Colored     Oak - Natural                                                                                                                               |
| Combinations             | Wooden Armchair with<br>upholstered seater & back part                                                                                                                    |
| Packaging<br>Info        | <ul> <li>5 Layer Cardboard Box</li> <li>Max. per Box: 2 Chairs</li> <li>Gross Weight: Ca. 8.7 - 9.5 kg</li> <li>Volume: 0.28 m³</li> <li>Box Size: 81x60x57 cm</li> </ul> |