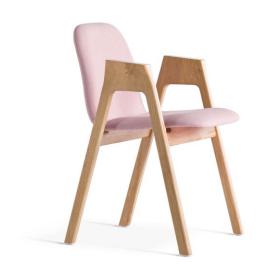

## Split Dining Chair Stackable

Split Dining Chair is exceptionally light and therefore suitable for manipulation and transport. Its modern and exciting design imbues every space and environment with energy. The combination of wooden armrests and upholstered parts makes Split leave the impression of a retouched classical piece of furniture.