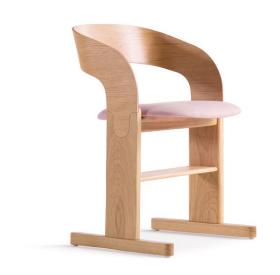

## **Ugly** Dining Chair

Ugly is a dining chair of superior comfort. It has a characteristic line, where the leg and the armrest are integrated into a single whole, while the additional foot creates a specific visual rhythm. It is equally suitable for public and private contexts, while its unexpected design lends character to any space.