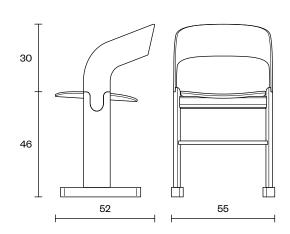

| Design                   | Zoran Jedrejčić                                                                                                                                                          |
|--------------------------|--------------------------------------------------------------------------------------------------------------------------------------------------------------------------|
| Dimensions               | 55x52x76 cm<br>(Seater Height 46 cm)                                                                                                                                     |
| Weight                   | 7.1 - 7.7 kg                                                                                                                                                             |
| Wood &<br>Plywood choice | Beech - Natural / Colored     Oak - Natural                                                                                                                              |
| Combinations             | Wooden Chair with upholstered seater part                                                                                                                                |
| Packaging<br>Info        | <ul> <li>5 Layer Cardboard Box</li> <li>Max. per Box: 1 Chair</li> <li>Gross Weight: Ca. 9.1 - 9.9 kg</li> <li>Volume: 0.24 m³</li> <li>Box Size: 78x56x56 cm</li> </ul> |