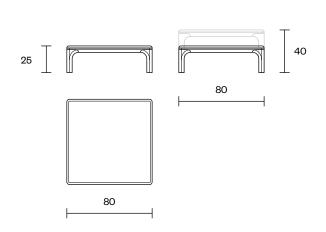

| Design                      | Zoran Jedrejčić                                                                                                                                                                     |
|-----------------------------|-------------------------------------------------------------------------------------------------------------------------------------------------------------------------------------|
| Possible<br>Dimensions      | 80x80 - H25/40cm                                                                                                                                                                    |
| Weight                      | 17 / 18.5 kg                                                                                                                                                                        |
| Wooden<br>Structure choice  | <ul><li>Beech - Natural / Colored</li><li>Oak - Natural</li></ul>                                                                                                                   |
| Tabletop choice             | <ul> <li>Beech - Natural / Colored</li> <li>Oak - Natural</li> <li>Marble - White / Black</li> <li>Plywood &amp; Egger Foil</li> </ul>                                              |
| Dismantling<br>Coffee Table | Yes                                                                                                                                                                                 |
| Packaging<br>Info           | <ul> <li>5 Layer Cardboard Box</li> <li>Max. per Box: 1 Table</li> <li>Gross Weght: Ca. 18.9 / 20.4 kg</li> <li>Volume: 0.17 / 0.27 m³</li> <li>Box Size: 81x81x26/41 cm</li> </ul> |