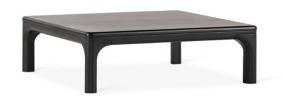

## Mirage L Coffee Table

Mirage Coffee Table L is the table with the largest dimensions within the series. The need for three different sizes occurred due to the fact that the Mirage series is used in different types of spaces. The design is simple in the best sense of the word, yet it is simultaneously modern and classic, the trait which makes the Mirage easy to combine, while leaving a strong impression in any context.