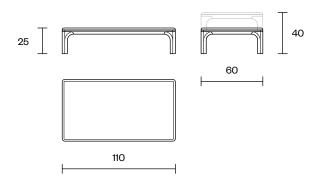

| Design                      | Zoran Jedrejčić                                                                                                                                             |
|-----------------------------|-------------------------------------------------------------------------------------------------------------------------------------------------------------|
| Possible<br>Dimensions      | 110x60 - H25/40cm                                                                                                                                           |
| Weight                      | 17 / 18 kg                                                                                                                                                  |
| Wooden<br>Structure choice  | <ul> <li>Beech - Natural / Colored</li> <li>Oak - Natural</li> </ul>                                                                                        |
| Tabletop choice             | <ul> <li>Beech - Natural / Colored</li> <li>Oak - Natural</li> <li>Marble - White / Black</li> <li>Plywood &amp; Egger Foil</li> </ul>                      |
| Dismantling<br>Coffee Table | Yes                                                                                                                                                         |
| Packaging<br>Info           | 5 Layer Cardboard Box<br>• Max. per Box: 1 Table<br>• Gross Weght: Ca. 18.9 / 19.9 kg<br>• Volume: 0.17 / 0.27 m <sup>3</sup><br>• Box Size: 81x61x26/41 cm |