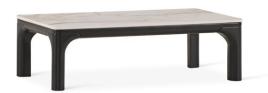

## Mirage S Coffee Table

Mirage S is a wooden coffee table of understated, thoroughly simple design, where the marble top adds a touch of luxury. Mirage falls into the category of lower tables, which makes it visually stable. The wooden structure can be made of either beech, or oak and it is extremely sturdy and durable, which makes the Mirage suitable for hotel lobbies, restaurants and other public spaces.