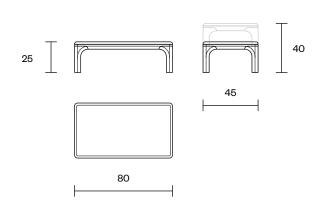

| Design                      | Zoran Jedrejčić                                                                                                                                                                    |
|-----------------------------|------------------------------------------------------------------------------------------------------------------------------------------------------------------------------------|
| Possible<br>Dimensions      | 80x45 - H25/40cm                                                                                                                                                                   |
| Weight                      | 11.5 / 12.5 kg                                                                                                                                                                     |
| Wooden<br>Structure choice  | <ul><li>Beech - Natural / Colored</li><li>Oak - Natural</li></ul>                                                                                                                  |
| Tabletop choice             | <ul> <li>Beech - Natural / Colored</li> <li>Oak - Natural</li> <li>Marble - White / Black</li> <li>Plywood &amp; Egger Foil</li> </ul>                                             |
| Dismantling<br>Coffee Table | Yes                                                                                                                                                                                |
| Packaging<br>Info           | <ul> <li>5 Layer Cardboard Box</li> <li>Max. per Box: 1 Table</li> <li>Gross Weght: Ca. 13.4 / 14.4 kg</li> <li>Volume: 0.1 / 0.15 m³</li> <li>Box Size: 81x46x26/41 cm</li> </ul> |