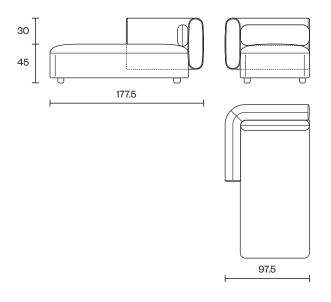

| Design            | Zoran Jedrejčić                                                                                                                                                          |
|-------------------|--------------------------------------------------------------------------------------------------------------------------------------------------------------------------|
| Dimensions        | 97.5x177.5x75cm (Seater Height 45cm)                                                                                                                                     |
| Weight            | 44 kg                                                                                                                                                                    |
| Structure         | Multilayer Plywood                                                                                                                                                       |
| Suspension        | Elastic Webbing                                                                                                                                                          |
| Seat & Backrest   | HR Foam, Polyester Wadding                                                                                                                                               |
| Cushions          | HR Foam, Polyester Wadding                                                                                                                                               |
| Legs              | Beech - Natural / Colored     Oak - Natural                                                                                                                              |
| Upholstery        | Fabric                                                                                                                                                                   |
| Packaging<br>Info | <ul> <li>5 Layer Cardboard Box</li> <li>Max. per Box: 1 Chaise Longue</li> <li>Gross Weght: Ca. 51 kg</li> <li>Volume: 1.4 m³</li> <li>Box Size: 179x99x76 cm</li> </ul> |