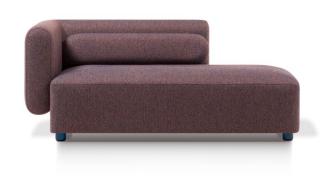

## Obla Chaise Longue (L/R)

Obla Chaise Longue is developed from the idea of a piece of furniture of utmost comfort, which invites rest and relaxation. The dimensions are compact and seemly, and the chaise longue is thus comfortable, as well as adaptable for any kind of space which might require this type of furniture.