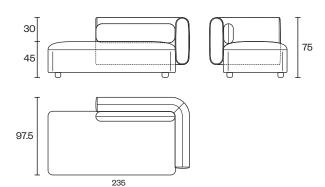

| Design            | Zoran Jedrejčić                                                                                                                                                                     |
|-------------------|-------------------------------------------------------------------------------------------------------------------------------------------------------------------------------------|
| Dimensions        | 97.5x177.5x75cm (Seater Height 45cm)                                                                                                                                                |
| Weight            | 46 kg                                                                                                                                                                               |
| Structure         | Multilayer Plywood                                                                                                                                                                  |
| Suspension        | Elastic Webbing                                                                                                                                                                     |
| Seat & Backrest   | HR Foam, Polyester Wadding                                                                                                                                                          |
| Cushions          | HR Foam, Polyester Wadding                                                                                                                                                          |
| Legs              | <ul> <li>Beech - Natural / Colored</li> <li>Oak - Natural</li> </ul>                                                                                                                |
| Upholstery        | Fabric                                                                                                                                                                              |
| Packaging<br>Info | <ul> <li>5 Layer Cardboard Box</li> <li>Max. per Box: 1 Chaise Longue</li> <li>Gross Weght: Ca. 53 kg</li> <li>Volume: 1.4 m<sup>3</sup></li> <li>Box Size: 179x99x76 cm</li> </ul> |