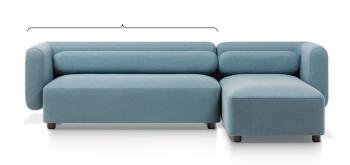

## Obla

## End Unit (L/R)

Obla End Unit is a modular and comfortable sofa which comes with cushions which provide additional sitting comfort. The open-ended form of this Obla sofa is simple and harmonious, with understated highlights that make it a striking piece of furniture.