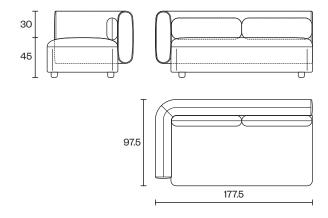

| Design            | Zoran Jedrejčić                                                                                                                                                     |
|-------------------|---------------------------------------------------------------------------------------------------------------------------------------------------------------------|
| Dimensions        | 177.5x97.5x75cm (Seater Height 45cm)                                                                                                                                |
| Weight            | 56 kg                                                                                                                                                               |
| Structure         | Multilayer Plywood                                                                                                                                                  |
| Suspension        | Elastic Webbing                                                                                                                                                     |
| Seat & Backrest   | HR Foam, Polyester Wadding                                                                                                                                          |
| Cushions          | HR Foam, Polyester Wadding                                                                                                                                          |
| Legs              | <ul><li>Beech - Natural / Colored</li><li>Oak - Natural</li></ul>                                                                                                   |
| Upholstery        | Fabric                                                                                                                                                              |
| Packaging<br>Info | <ul> <li>5 Layer Cardboard Box</li> <li>Max. per Box: 1 End Unit</li> <li>Gross Weght: Ca. 63 kg</li> <li>Volume: 1.4 m³</li> <li>Box Size: 179x99x76 cm</li> </ul> |