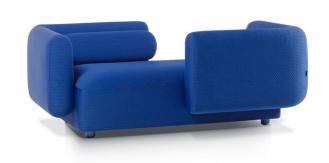

## Two seater Reflect Sofa

Obla Reflect Two-Seater is a modular sofa with two backs facing one another. It has characteristic contours which represent a persistent interplay of forms. The Obla is highly comfortable and suitable for all types of interiors.