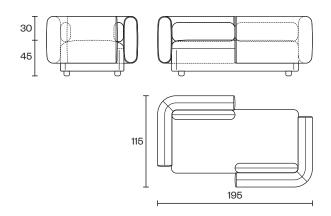

| Design            | Zoran Jedrejčić                                                                                                                                                   |
|-------------------|-------------------------------------------------------------------------------------------------------------------------------------------------------------------|
| Dimensions        | 195x115x75cm (seater Height 45cm)                                                                                                                                 |
| Weight            | 65 kg                                                                                                                                                             |
| Structure         | Multilayer Plywood                                                                                                                                                |
| Suspension        | Elastic Webbing                                                                                                                                                   |
| Seat & Backrest   | HR Foam, Polyester Wadding                                                                                                                                        |
| Cushions          | HR Foam, Polyester Wadding                                                                                                                                        |
| Legs              | <ul><li>Beech - Natural / Colored</li><li>Oak - Natural</li></ul>                                                                                                 |
| Upholstery        | Fabric                                                                                                                                                            |
| Packaging<br>Info | <ul> <li>5 Layer Cardboard Box</li> <li>Max. per Box: 1 Sofa</li> <li>Gross Weght: Oa. 75 kg</li> <li>Volume: 1.73 m³</li> <li>Box Size: 196x116x76 cm</li> </ul> |