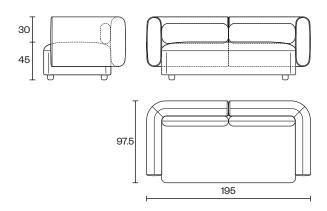

| Design            | Zoran Jedrejčić                                                                                                                                                 |
|-------------------|-----------------------------------------------------------------------------------------------------------------------------------------------------------------|
| Dimensions        | 195x97.5x75cm (Seater Height 45cm)                                                                                                                              |
| Weight            | 65 kg                                                                                                                                                           |
| Structure         | Multilayer Plywood                                                                                                                                              |
| Suspension        | Elastic Webbing                                                                                                                                                 |
| Seat & Backrest   | HR Foam, Polyester Wadding                                                                                                                                      |
| Cushions          | HR Foam, Polyester Wadding                                                                                                                                      |
| Legs              | <ul><li>Beech - Natural / Colored</li><li>Oak - Natural</li></ul>                                                                                               |
| Upholstery        | Fabric                                                                                                                                                          |
| Packaging<br>Info | <ul> <li>5 Layer Cardboard Box</li> <li>Max. per Box: 1 Sofa</li> <li>Gross Weght: Ca. 73 kg</li> <li>Volume: 1.5 m³</li> <li>Box Size: 196x99x76 cm</li> </ul> |