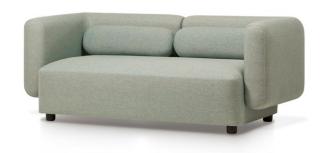

## Two seater Sofa

Obla Two-Seater classic sofa has harmonious contours, therefore elevating every space accommodating it. Due to its compact dimensions, it is equally suitable for every type of space. The Obla is an aesthetically understated piece which does not congest the interior.