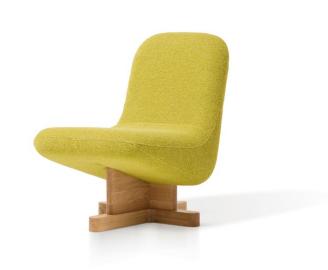

## **Ugly** Armchair

Ugly Armchair has classic and classy design of simple contours. It is visually understated and unassuming, and therefore suitable for both private and public spaces. Ugly Armchair has a low base which, in addition to its characteristic legs, highlights its actual and visual stability.