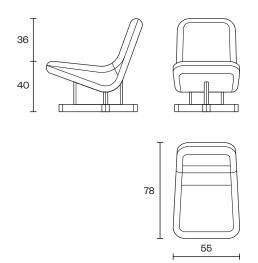

| Design            | Zoran Jedrejčić                                                                                                                                                      |
|-------------------|----------------------------------------------------------------------------------------------------------------------------------------------------------------------|
| Dimensions        | 55x78x76cm (Seater Height 40cm)                                                                                                                                      |
| Weight            | 15 kg                                                                                                                                                                |
| Structure         | Multilayer Plywood                                                                                                                                                   |
| Seat & Backrest   | HR Foam, Polyester Wadding                                                                                                                                           |
| Legs              | <ul><li>Beech - Natural / Colored</li><li>Oak - Natural</li></ul>                                                                                                    |
| Upholstery        | Fabric                                                                                                                                                               |
| Options           | Armrest (L/R)                                                                                                                                                        |
| Packaging<br>Info | <ul> <li>5 Layer Cardboard Box</li> <li>Max. per Box: 1 Armchair</li> <li>Gross Weght: Ca. 118 kg</li> <li>Volume: 0.35 m³</li> <li>Box Size: 80x57x77 cm</li> </ul> |