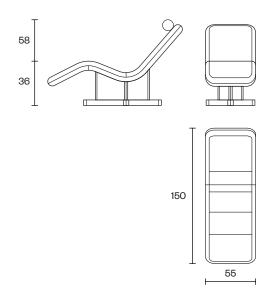

| Design            | Zoran Jedrejčić                                                                                                                                                             |
|-------------------|-----------------------------------------------------------------------------------------------------------------------------------------------------------------------------|
| Dimensions        | 55x150x94cm (Seater Height 36cm)                                                                                                                                            |
| Weight            | 26 kg                                                                                                                                                                       |
| Structure         | Multilayer Plywood                                                                                                                                                          |
| Seat & Backrest   | HR Foam, Polyester Wadding                                                                                                                                                  |
| Legs              | <ul><li>Beech - Natural / Colored</li><li>Oak - Natural</li></ul>                                                                                                           |
| Upholstery        | Fabric                                                                                                                                                                      |
| Options           | Cushion - HR Foam, Polyester<br>Wadding, Feather                                                                                                                            |
| Packaging<br>Info | <ul> <li>5 Layer Cardboard Box</li> <li>Max. per Box: 1 Chaise Longue</li> <li>Gross Weght: Ca. 31.5 kg</li> <li>Volume: 0.83 m³</li> <li>Box Size: 152x57x96 cm</li> </ul> |