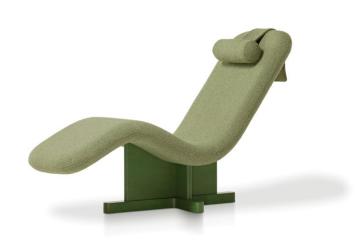

## **Ugly**Chaise Longue

Ugly Chaise Longue is a lounging armchair of harmonious form, subtly accentuated with its headrest. The Chaise Longue is highly comfortable and appropriate for all the spaces that require this type of furniture. The Ugly is visually light and it never intrudes on the harmony of the space.